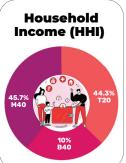

# The Star's Readership Demographic

Data Source:Nielsen consumer and media view. Period: Jan - Dec 2023 read past week