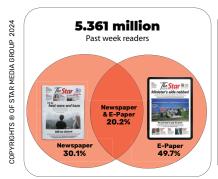

# The Star's Readership Demographic

Data Source:Nielsen consumer and media view. Period: Jan - Dec 2023 read past week