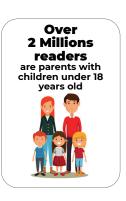

# The Star's Readership Demographic

Data Source:Nielsen consumer and media view. Period: Jan - Dec 2023 read past week