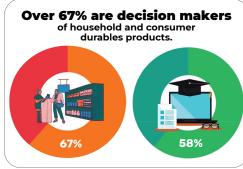

# The Star's Readership Demographic

Data Source:Nielsen consumer and media view. Period: Jan - Dec 2023 read past week